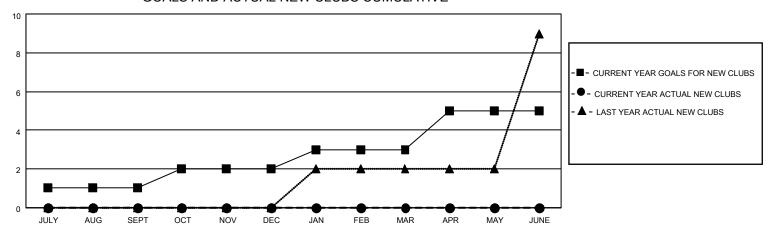

### GOALS AND ACTUAL NEW CLUBS CUMULATIVE

## District 412 A

| Clubs RESULTS FOR 2023-2024 |   |   |   | Members RESULTS FOR 2023-2024 |    |    |    |
|-----------------------------|---|---|---|-------------------------------|----|----|----|
|                             |   |   |   |                               |    |    |    |
| JULY/AUG/SEPT               | 1 | 0 | 0 | JULY/AUG/SEPT                 | 5  | 27 | 12 |
| OCT/NOV/DEC                 | 1 | 0 | 0 | OCT/NOV/DEC                   | 5  | 0  | 0  |
| JAN/FEB/MAR                 | 1 | 0 | 0 | JAN/FEB/MAR                   | 10 | 0  | 0  |
| APR/MAY/JUNE                | 2 | 0 | 0 | APR/MAY/JUNE                  | 10 | 0  | 0  |