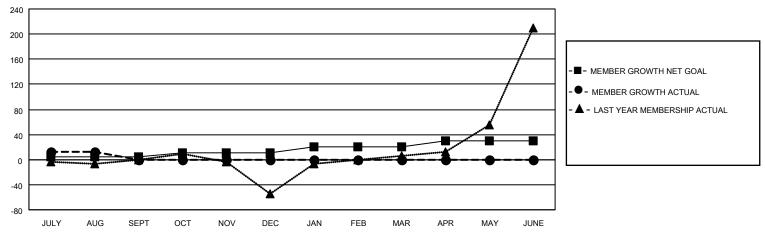

### GOALS AND ACTUAL MEMBERS CUMULATIVE

| DROPPED CLUBS: 0 |    | 13 CLUBS OF 66 ADDED 1 OR<br>MORE NEW MEMBERS | GENDER DISTRIBUTION                 |           |  |
|------------------|----|-----------------------------------------------|-------------------------------------|-----------|--|
|                  |    | MORE NEW MEMBERS                              | MALE 614 (46.66%)                   |           |  |
|                  |    |                                               | FEMALE 702 (53.34%)                 |           |  |
| DROPPED MEMBERS  |    |                                               | NON BINARY                          | 0 (0.00%) |  |
|                  | _  |                                               | PREFER NOT TO ANSWER                | 0 (0.00%) |  |
| DECEASED         | 0  |                                               |                                     |           |  |
| CLUB CANCELLED   | 0  | CLICK HERE FOR CUMULATIVE                     | TOTAL FAMILY UNIT MEMBERS 370       |           |  |
| OTHER            | 12 | MEMBERSHIP DATA                               |                                     |           |  |
| TOTAL            | 12 |                                               | FAMILY MEMBERS PAYING HALF DUES 216 |           |  |
|                  |    |                                               |                                     |           |  |

## District 412 A

| Clubs RESULTS FOR 2023-2024 |   |   |   | Members RESULTS FOR 2023-2024 |    |    |    |
|-----------------------------|---|---|---|-------------------------------|----|----|----|
|                             |   |   |   |                               |    |    |    |
| JULY/AUG/SEPT               | 1 | 0 | 0 | JULY/AUG/SEPT                 | 5  | 27 | 12 |
| OCT/NOV/DEC                 | 1 | 0 | 0 | OCT/NOV/DEC                   | 5  | 0  | 0  |
| JAN/FEB/MAR                 | 1 | 0 | 0 | JAN/FEB/MAR                   | 10 | 0  | 0  |
| APR/MAY/JUNE                | 2 | 0 | 0 | APR/MAY/JUNE                  | 10 | 0  | 0  |